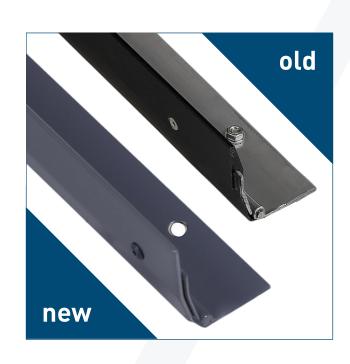

## **New. Better. Lower prices.**

**HINGE** Stainless steel version for plate changing device

Your current hinges have a sealing tape made of rubber, which quickly ages and becomes porous. Damaged sealing tape can destroy your printing plates and can cause production downtime.

## New development of the hinges

For manroland Goss commercial web presses.

Installation location: plate changing device in the printing unit aggregate.

Compared to the previous version, the hinge is made entirely of stainless steel.

With the right care, this gives you numerous advantages.

You will find the care instructions on page 2.

Better quality. Same price.